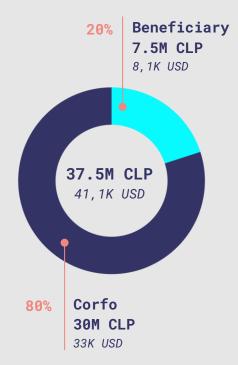

# Co-funding per PROGRAM

#### Acceleration

Program for startups with a minimum viable product and early validation

PROGRAM\_