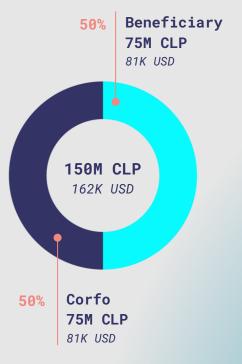

# Co-funding per PROGRAM

# GROWTH

Scaling scales

Expansion program for consolidated businesses