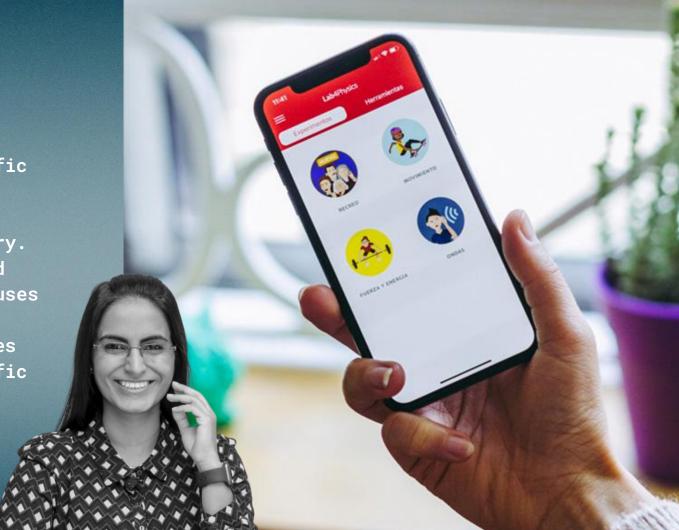

### LAB4U

EdTech startup that democratizes Scientific Education by giving every student access to a pocket laboratory. Its technology, based on computer vision, uses the pre-incorporated sensors of smartphones to carry out scientific measurements in real time.

Komal Dadlani CEO & CO-FOUNDER LAB4U