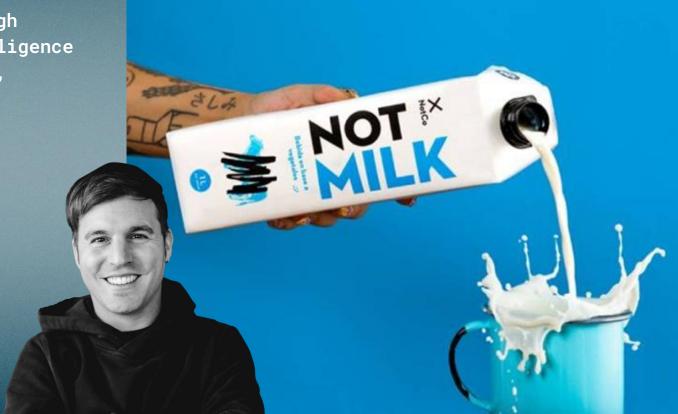

### **NOTCO**

FoodTech that, through its artificial intelligence algorithm "Giuseppe", creates sustainable and accessible plant-based food.

Matías Muchnick CEO & FOUNDER NOTCO