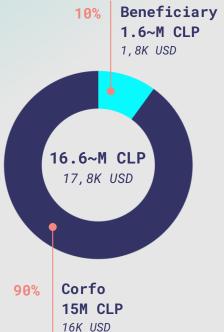

# Co-funding per PROGRAM

# BUILD

Pre-Acceleration
Program for early-stage startups

PROGRAM\_