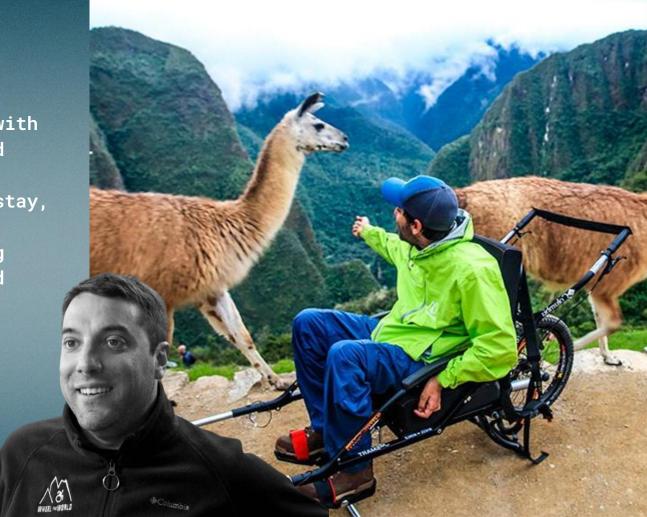

## WHEEL THE WORLD

Platform for travelers with disabilities to find and book accessible travel experiences, places to stay, excursions and other activities, guaranteeing accurate information and a user experience that is 100% accessible.

Alvaro Silberstein CEO & CO-FOUNDER WHEEL THE WORLD