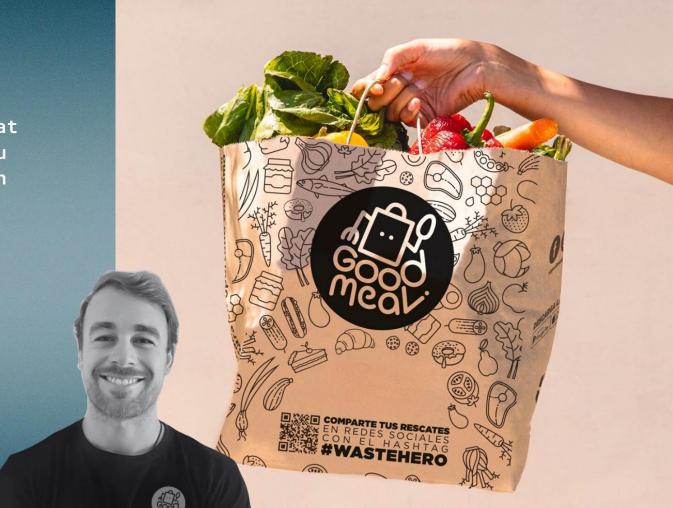

## GOODMEAL

GoodMeal is an app that makes possible for you to buy surplus food in perfect condition, helping it from getting wasted.

Mariano Delpech CEO & CO-FOUNDER GOODMEAL