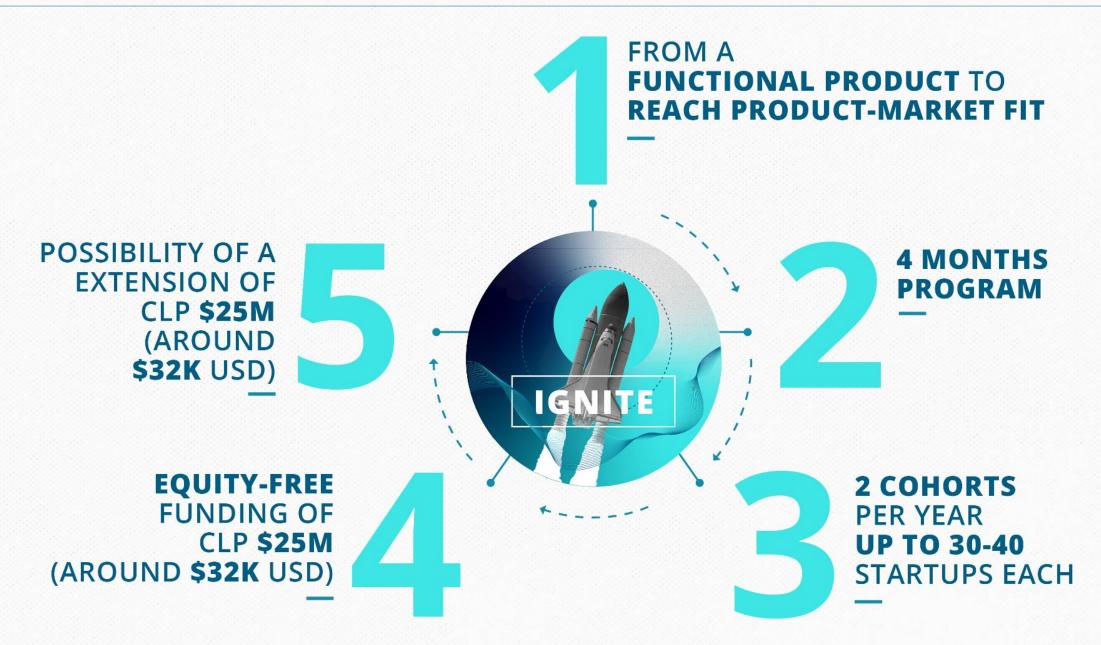

## *Criteria to qualify to* IGNITE

- 1| THE STARTUP must have at least a functional product or service.
- 2| TEAMS with complementary skills have much better chances of being selected, but you can apply as a sole founder.
- 3 THE TEAM LEADER must have an exclusive dedication to her/his startup (full-time job).
- 4 THE TEAM LEADER must be a founder (owns more than 10% of the company).
- 5| THE COMPANY must have been created at most 3 years before the applications open and If you apply as a legal person, the 3 years will be counted from the date of the legal incorporation of the company. If you apply as a natural person, the 3 years will be counted from the moment when you started commercial validation of your product/service (market approach, interviews, potential clients, launch of websites/social media, etc).
- 6 THE TEAM LEADER has to settle in Chile throughout the whole duration of the program or until you've spent the entire grant (typically 5 months).
- 7 If you win the CLP 25M extension, then you must stay in Chile until you've also spent the extension money (typically 7 months more).
- 8 THE TEAM LEADER cannot be changed after the application is completed, so please make sure to choose the right founder.
- 9 Each cohort slightly varies in its Terms and Conditions, make sure to read the ones created for the call you're applying to here. (Specific T&Cs are available around 1 week before the application process open).