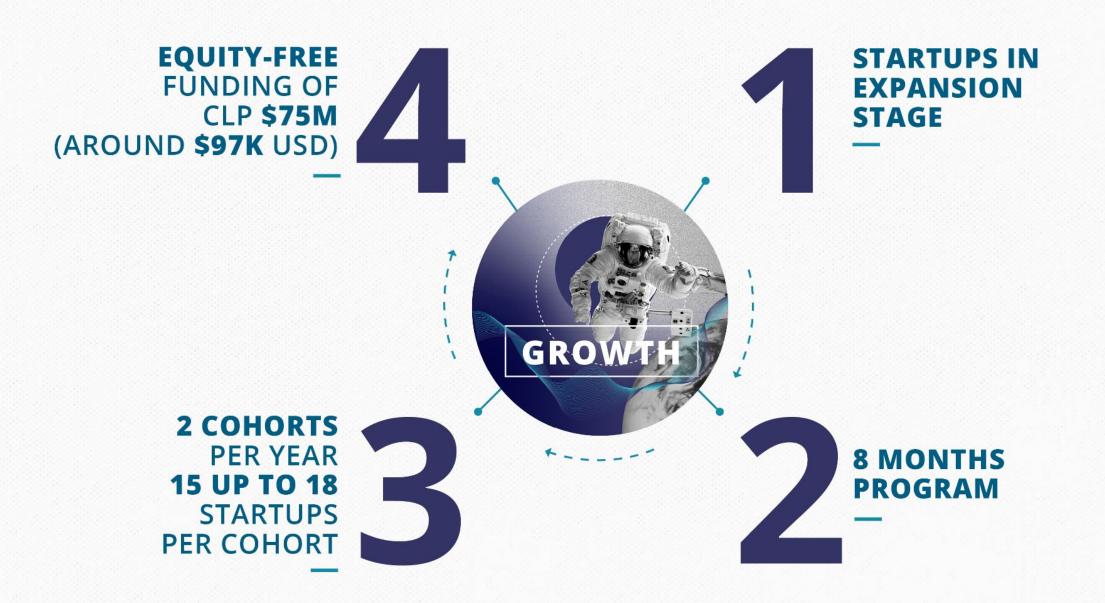

## Criteria to qualify to GROWTH

1| STARTUPS selling between CLP 80M - \$800M (\$100k USD - \$1000k USD approx.)

- 2 THE TEAM LEADER must have at least a 10% equity in the business
- 3 THE TEAM LEADER must have an exclusive dedication to the program and company
- 4 THE TEAM LEADER must be in Chile for the program.

**5**| **INDIVIDUALS** who are partners or founders of companies incorporated in another country, who use Chile as a platform to grow.

**6**| Must demonstrate sales invoiced in the 12 months before the opening of this line of at least USD 100.000 (approx) and up to USD 1 million.